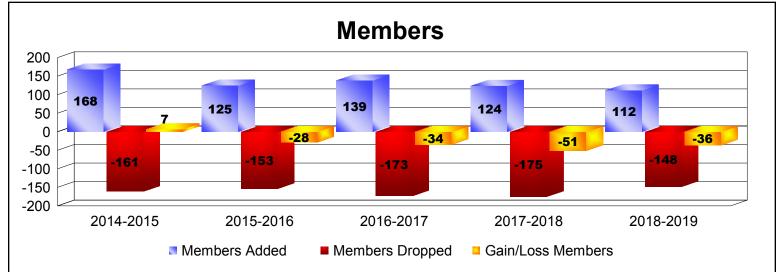

District A 4 ONTARIO As of June 2019 Cumulative

| Year      | New<br>Clubs | Dropped<br>Clubs | Gain/<br>Loss<br>Clubs | New<br>Members | Charter<br>Members | Reinstate<br>Members | Transfer<br>Members | Total<br>Member<br>Added | Total<br>Members<br>Dropped | Gain/<br>Loss<br>Members |
|-----------|--------------|------------------|------------------------|----------------|--------------------|----------------------|---------------------|--------------------------|-----------------------------|--------------------------|
| 2014-2015 | 1            | 0                | 1                      | 132            | 22                 | 6                    | 8                   | 168                      | -161                        | 7                        |
| 2015-2016 | 0            | -2               | -2                     | 97             | 10                 | 9                    | 9                   | 125                      | -153                        | -28                      |
| 2016-2017 | 0            | -2               | -2                     | 117            | 3                  | 7                    | 12                  | 139                      | -173                        | -34                      |
| 2017-2018 | 0            | 0                | 0                      | 110            | 1                  | 5                    | 8                   | 124                      | -175                        | -51                      |
| 2018-2019 | 0            | 0                | 0                      | 89             | 1                  | 14                   | 8                   | 112                      | -148                        | -36                      |
| Average   | 0            | -1               | -1                     | 109            | 7                  | 8                    | 9                   | 134                      | -162                        | -28                      |