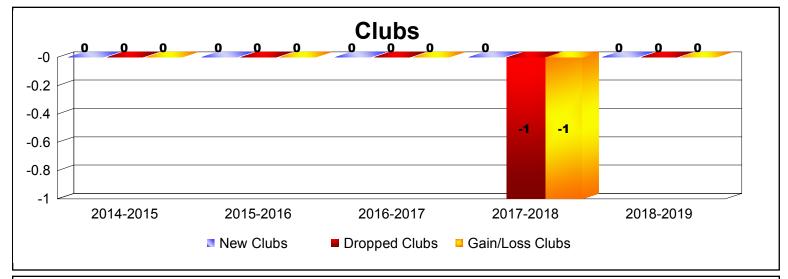

MBR0065 Page 1 of 2 10/3/2019 3:07:28PM

District A 4 QUEBEC

As of June 2019 Cumulative

| Year      | New<br>Clubs | Dropped<br>Clubs | Gain/<br>Loss<br>Clubs | New<br>Members | Charter<br>Members | Reinstate<br>Members | Transfer<br>Members | Total<br>Member<br>Added | Total<br>Members<br>Dropped | Gain/<br>Loss<br>Members |
|-----------|--------------|------------------|------------------------|----------------|--------------------|----------------------|---------------------|--------------------------|-----------------------------|--------------------------|
| 2014-2015 | 0            | 0                | 0                      | 16             | 0                  | 1                    | 0                   | 17                       | -18                         | -1                       |
| 2015-2016 | 0            | 0                | 0                      | 13             | 1                  | 0                    | 0                   | 14                       | -13                         | 1                        |
| 2016-2017 | 0            | 0                | 0                      | 8              | 1                  | 0                    | 0                   | 9                        | -22                         | -13                      |
| 2017-2018 | 0            | -1               | -1                     | 22             | 1                  | 2                    | 0                   | 25                       | -39                         | -14                      |
| 2018-2019 | 0            | 0                | 0                      | 18             | 0                  | 0                    | 0                   | 18                       | -12                         | 6                        |
| Average   | 0            | 0                | 0                      | 15             | 1                  | 1                    | 0                   | 17                       | -21                         | -4                       |