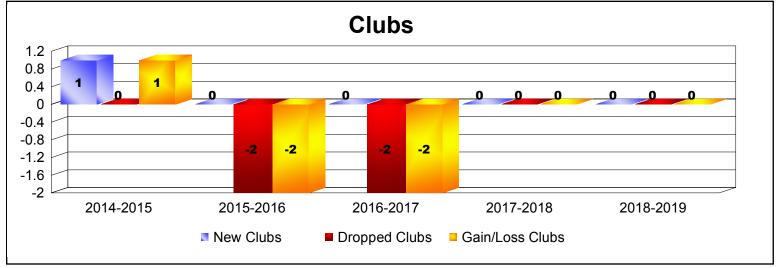

District A 4 ONTARIO As of June 2019 Cumulative

| Year      | New<br>Clubs | Dropped<br>Clubs | Gain/<br>Loss<br>Clubs | New<br>Members | Charter<br>Members | Reinstate<br>Members | Transfer<br>Members | Total<br>Member<br>Added | Total<br>Members<br>Dropped | Gain/<br>Loss<br>Members |
|-----------|--------------|------------------|------------------------|----------------|--------------------|----------------------|---------------------|--------------------------|-----------------------------|--------------------------|
| 2014-2015 | 1            | 0                | 1                      | 132            | 22                 | 6                    | 8                   | 168                      | -161                        | 7                        |
| 2015-2016 | 0            | -2               | -2                     | 97             | 10                 | 9                    | 9                   | 125                      | -153                        | -28                      |
| 2016-2017 | 0            | -2               | -2                     | 117            | 3                  | 7                    | 12                  | 139                      | -173                        | -34                      |
| 2017-2018 | 0            | 0                | 0                      | 110            | 1                  | 5                    | 8                   | 124                      | -175                        | -51                      |
| 2018-2019 | 0            | 0                | 0                      | 89             | 1                  | 14                   | 8                   | 112                      | -148                        | -36                      |
| Average   | 0            | -1               | -1                     | 109            | 7                  | 8                    | 9                   | 134                      | -162                        | -28                      |