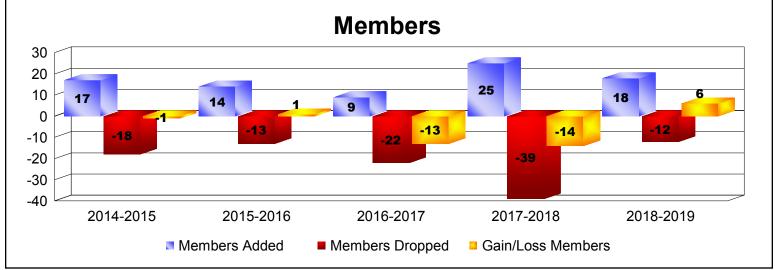

MBR0065 Page 1 of 2 10/3/2019 3:07:28PM

District A 4 QUEBEC

As of June 2019 Cumulative

| Year      | New<br>Clubs | Dropped<br>Clubs | Gain/<br>Loss<br>Clubs | New<br>Members | Charter<br>Members | Reinstate<br>Members | Transfer<br>Members | Total<br>Member<br>Added | Total<br>Members<br>Dropped | Gain/<br>Loss<br>Members |
|-----------|--------------|------------------|------------------------|----------------|--------------------|----------------------|---------------------|--------------------------|-----------------------------|--------------------------|
| 2014-2015 | 0            | 0                | 0                      | 16             | 0                  | 1                    | 0                   | 17                       | -18                         | -1                       |
| 2015-2016 | 0            | 0                | 0                      | 13             | 1                  | 0                    | 0                   | 14                       | -13                         | 1                        |
| 2016-2017 | 0            | 0                | 0                      | 8              | 1                  | 0                    | 0                   | 9                        | -22                         | -13                      |
| 2017-2018 | 0            | -1               | -1                     | 22             | 1                  | 2                    | 0                   | 25                       | -39                         | -14                      |
| 2018-2019 | 0            | 0                | 0                      | 18             | 0                  | 0                    | 0                   | 18                       | -12                         | 6                        |
| Average   | 0            | 0                | 0                      | 15             | 1                  | 1                    | 0                   | 17                       | -21                         | -4                       |